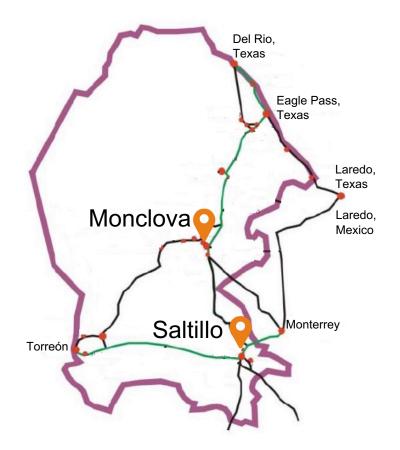

### **LOCATION**

3HC has two plants strategically located near the main cities of Coahuila, Nuevo León and Tamaulipas as well as the State of Texas.

- Plant Saltillo, Coahuila,

Av. Industrial Las Torres #676, Parque Industrial Las Torres C.P 25114, Saltillo, Coahuila.

- Plant Monclova, Coahuila Carretera No 57 Km 18