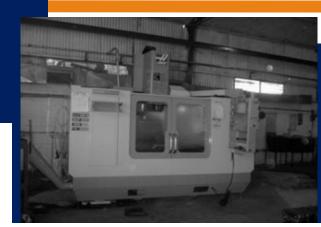

| Quantity | Machinery description     | Location            |  |
|----------|---------------------------|---------------------|--|
| 4        | CNC Lathes                | Monclova            |  |
| 7        | CNC Vertical mills        | Monclova            |  |
| 1        | Electrostatic paint booth | Monclova            |  |
| 1        | Paint booth               | Saltillo            |  |
| 1        | Press 230T                | Monclova            |  |
| 1        | CNC Roller plate          | Saltillo            |  |
| 2        | CNC Pantograph            | Monclova / Saltillo |  |
| 1        | Punching machine          | Saltillo            |  |
| 1        | Hydraulic share           | Saltillo            |  |
| 3        | Microwire welding machine | Saltillo            |  |
| 2        | Pipe threaders            | Saltillo            |  |
| 3        | Sawing bands              | Saltillo            |  |

| Qty | Model         | Brand | Machine description                                                        | Picture | Location |
|-----|---------------|-------|----------------------------------------------------------------------------|---------|----------|
| 1   | CROWN 762S-SB | OKUMA | CNC Lathe with a chuck size of 203.2mm, bar capacity 52.07mm and 4200 RPM. |         | Monclova |
| 1   | OSP700M       | OKUMA | Vertical CNC with a displacement table of X 762mm, Y 460mm and Z 450mm.    |         | Monclova |
| 1   | CADET         | OKUMA | Lathe with a turning diameter of 250mm.                                    |         | Monclova |
| 1   | ESVA020       | OKUMA | Vertical CNC with a displacement table of X 762mm, Y 460mm and Z 450mm.    |         | Monclova |